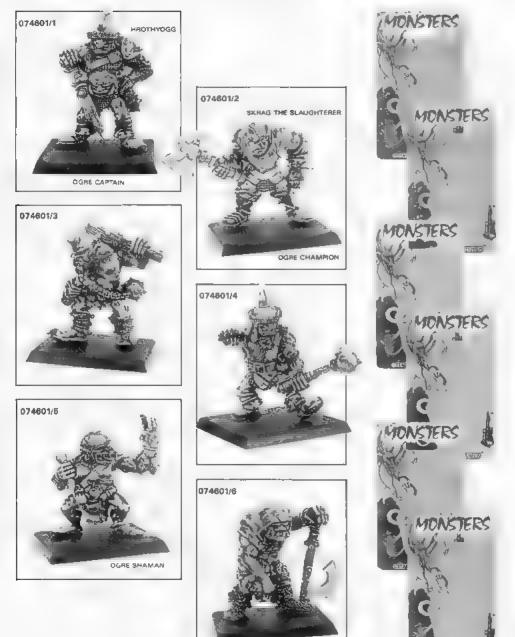

## GIANT OGRES

EACH TRADE SLEEVE CONTAINS 12 DIFFERENT BLISTERS

Copyright 1: 1989 Games Workshop Ltd. All rights reserved.

. Mentilerinen

### 074601 GIANT OGRES EACH TRADE SLEEVE CONTAINS 12 DIFFERENT BLISTERS

MONSTERS

ERS

MONSTERS

TERS

MONSTERS

Copyright : 1989 Games Workshop Ltd. All rights reserved